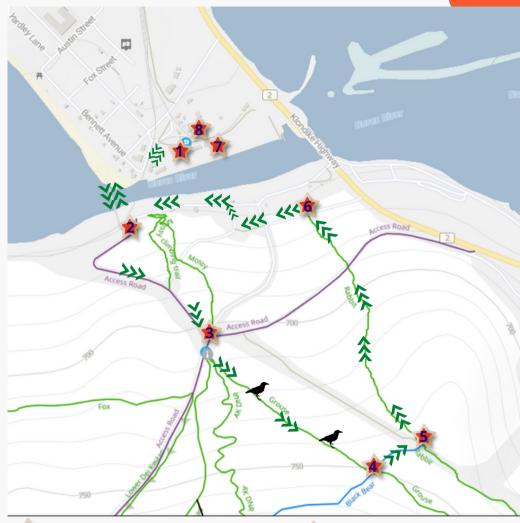

# **BIKE BINGO INFORMATION**

#### THE REGISTRATION

September 4th, 2021

10:30 to 1 at the S.S. Tutshi Parking Lot

Registration fee: \$10 donation suggested\*

\*All proceeds going to Singletrack To Success to support 2021 fall work on the trails.

#### THE CHALLENGES

Meet C/TFN interpreters to learn more about the Land and the Water and collect a coloured bead.

Look for Raven: how many can you count? Get one black bead per raven counted (live ones don't count!).

Can you see wildlife signs along the way? Learn more about the animals and plants living on Gopher Mountain Chílíh Dzéłe' (Tagish)|Tsálgi Shaayí (Tlingit) aka Montana Mountain!

#### THF DRAW

Show us your beads to enter the draw, awesome prizes from our partners to win! Draw at 3:30 at the S.S. Tutshi

#### THE KIDS ACTIVITIES

S.S. Tutshi | 11 to 3: Craft, Beads and Surprises Trails Parking Lot | 11 to 3: Mountainbike Skills Workshop

#### THE ROUTE

Registration and Kids craft Pick your beading cord - Black bead

Respect and Kindness White bead = Peace / Wind Mountainbike skills workshop

Fueling Station - Orange bead Take a moment to think about the Missing Children

S2S - Green bead Learn more about the trails

SHIFT The Movie - mini theatre